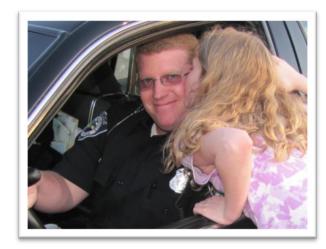

We are excited to note the home course of the Patrick O'Rourke Memorial Golf Outing is:

Monday September 18, 2017 at Tam-O-Shanter Country Club Registration: 9-10am Shotgun start: 11am

Sgt. O'Rourke was a revered officer with the West Bloomfield Police Department for 12 years. Sgt. O'Rourke provided excellent service in so many ways throughout his career. Patrick was a loving father and husband. It is with this outing that we are hoping to continue his love for family, the job, and life and honor him accordingly.