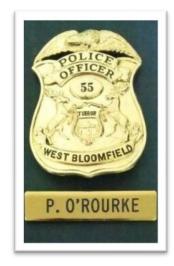

We are excited to note the home course of the Patrick O'Rourke Memorial Golf Outing is:

Monday September 18, 2017 at Tam-O-Shanter Country Club Registration: 9-10am Shotgun start: 11am

Sgt. O'Rourke was a revered officer with the West Bloomfield Police Department for 12 years. Sgt. O'Rourke provided excellent service in so many ways throughout his career. Patrick was a loving father and husband. It is with this outing that we are hoping to continue his love for family, the job, and life and honor him accordingly.