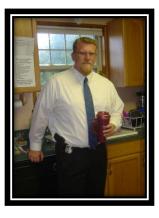

We are excited to note the home course of the Patrick O'Rourke Memorial Golf Outing is:

Monday September 18, 2017 at Tam-O-Shanter Country Club Registration: 9-10am Shotgun start: 11am

Sgt. O'Rourke was a revered officer with the West Bloomfield Police Department for 12 years. Sgt. O'Rourke provided excellent service in so many ways throughout his career. Patrick was a loving father and husband. It is with this outing that we are hoping to continue his love for family, the job, and life and honor him accordingly.